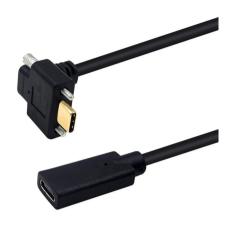

## Panel Mount UP Angle USB 3.1 Type C Cable Male to Female **Extension Cable with screw**

## **Description:**

Farsince High Quality UP Angle USB 3.1 Type C (USB-C) Male to Female Panel Mount Extension Cable with screw is perfect for combining two USB Type C cables to achieve connectivity through a panel. This allows the user to provide connectivity from a source that is contained within a secure location. Panel Mount UP Angle USB 3.1 Type C Cable is short and designed for minimal signal loss.

## **Specification:**

Connector 1: Up angle USB 3.1 Type C male with screw locking

Connector 2: USB 3.1 Type C female Gold plated contact, Nickel plated shell

Nut and Screw type: M2 nickel plated

Hole Pitch: 16.5mm